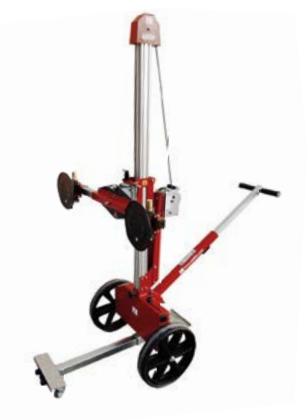

## **UPT150**

## Transport | **Uplifter**

| Load capacity       | <u>6</u> 150 kg                                                                                                    |
|---------------------|--------------------------------------------------------------------------------------------------------------------|
| Working height max. | ca. 1,7 m Center vacuum cross                                                                                      |
| Indoor              |                                                                                                                    |
| Outdoor suitable    | ×                                                                                                                  |
| Dead weight         | 69 kg                                                                                                              |
| Length <sup>*</sup> | 1,754 m                                                                                                            |
| Wide <sup>*</sup>   | 0,713 m                                                                                                            |
| Height*             | 1,972 m                                                                                                            |
| Accessories         | side shift, downward extension, downward inclined extension, forward extension, holder incl. electric suction cups |