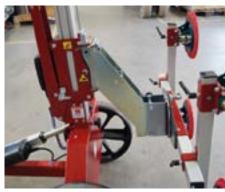

## ♂ TIP

Optionally, the UPT 150 is also available with electric hand vacuums. This enables the suction of glass, metal, plastic, wood, tiles, concrete, sheetrock and other rough surfaces.

The extension diagonally downwards enables narrow discs to be accommodated

Extensions and side shift are available as accessories

You can find interesting videos with **application areas** on **YouTube**. Subscribe to our channel to learn more about the possibilities of our machines. From **instruction videos** to construction site applications, it's all here.