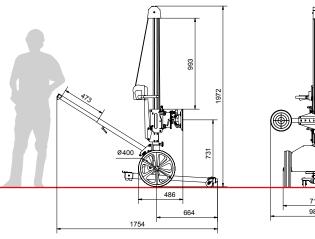

## Transport | **Uplifter**

| Load capacity       | <u>6</u> 150 kg                                                                                                    |
|---------------------|--------------------------------------------------------------------------------------------------------------------|
| Working height max. | ca. 1,7 m Center vacuum cross                                                                                      |
| Indoor              |                                                                                                                    |
| Outdoor suitable    | ×                                                                                                                  |
| Dead weight         | 69 kg                                                                                                              |
| Length <sup>*</sup> | 1,754 m                                                                                                            |
| Wide <sup>*</sup>   | 0,713 m                                                                                                            |
| Height*             | 1,972 m                                                                                                            |
| Accessories         | side shift, downward extension, downward inclined extension, forward extension, holder incl. electric suction cups |

<sup>\*</sup>depending on equipment