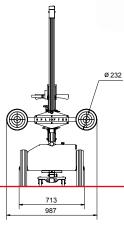

## Transport | **Uplifter**

| Load capacity       | <u>6</u> 150 kg                                                                                                    |
|---------------------|--------------------------------------------------------------------------------------------------------------------|
| Working height max. | ca. 1,7 m Center vacuum cross                                                                                      |
| Indoor              |                                                                                                                    |
| Outdoor suitable    | ×                                                                                                                  |
| Dead weight         | 69 kg                                                                                                              |
| Length <sup>*</sup> | 1,754 m                                                                                                            |
| Wide <sup>*</sup>   | 0,713 m                                                                                                            |
| Height*             | 1,972 m                                                                                                            |
| Accessories         | side shift, downward extension, downward inclined extension, forward extension, holder incl. electric suction cups |

<sup>\*</sup>depending on equipment