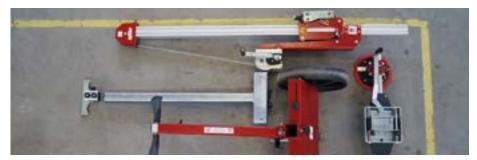

## Transport | **Uplifter**

| Load capacity       | <u>6</u> 150 kg                                                                                                    |
|---------------------|--------------------------------------------------------------------------------------------------------------------|
| Working height max. | ca. 1,7 m Center vacuum cross                                                                                      |
| Indoor              |                                                                                                                    |
| Outdoor suitable    | ×                                                                                                                  |
| Dead weight         | 69 kg                                                                                                              |
| Length <sup>*</sup> | 1,754 m                                                                                                            |
| Wide <sup>*</sup>   | 0,713 m                                                                                                            |
| Height*             | 1,972 m                                                                                                            |
| Accessories         | side shift, downward extension, downward inclined extension, forward extension, holder incl. electric suction cups |

## ♂ TIP

Optionally, the UPT 150 is also available with electric hand vacuums. This enables the suction of glass, metal, plastic, wood, tiles, concrete, sheetrock and other rough surfaces.

The extension diagonally downwards enables narrow discs to be accommodated

Extensions and side shift are available as accessories

You can find interesting videos with **application areas** on **YouTube**. Subscribe to our channel to learn more about the possibilities of our machines. From **instruction videos** to construction site applications, it's all here.