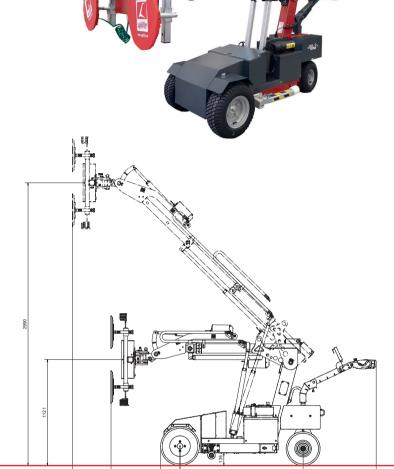

# Glassworker GW1125

Lifting device | **Uplifter** 

| Load capacity            | <b>№</b> 1.125 kg                                                                                                                                                               |
|--------------------------|---------------------------------------------------------------------------------------------------------------------------------------------------------------------------------|
| Working height max.      | 4,25 m Center vacuum cross                                                                                                                                                      |
| Indoor                   |                                                                                                                                                                                 |
| Outdoor suitable         |                                                                                                                                                                                 |
| Highlifter               | Standard                                                                                                                                                                        |
| Scope forward            | 2,32 m                                                                                                                                                                          |
| Dead weight <sup>*</sup> | 1.250 - 1500 kg                                                                                                                                                                 |
| Length                   | 2,68 m                                                                                                                                                                          |
| Wide                     | 0,96 m                                                                                                                                                                          |
| Operating time           | up to 8 hours                                                                                                                                                                   |
| Accessories              | White non-marking solid tires, dual tires<br>for all types of tires, crash sensors, cover<br>hood, suction plate arms bracket, winch,<br>crane tip, load hook and forklift fork |