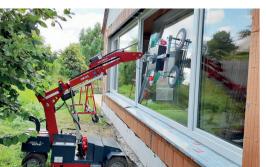

# Glassworker GW1125

Lifting device | **Uplifter** 

| Load capacity            | <b>№</b> 1.125 kg                                                                                                                                                               |
|--------------------------|---------------------------------------------------------------------------------------------------------------------------------------------------------------------------------|
| Working height max.      | 4,25 m Center vacuum cross                                                                                                                                                      |
| Indoor                   |                                                                                                                                                                                 |
| Outdoor suitable         |                                                                                                                                                                                 |
| Highlifter               | Standard                                                                                                                                                                        |
| Scope forward            | 2,32 m                                                                                                                                                                          |
| Dead weight <sup>*</sup> | 1.250 - 1500 kg                                                                                                                                                                 |
| Length                   | 2,68 m                                                                                                                                                                          |
| Wide                     | 0,96 m                                                                                                                                                                          |
| Operating time           | up to 8 hours                                                                                                                                                                   |
| Accessories              | White non-marking solid tires, dual tires<br>for all types of tires, crash sensors, cover<br>hood, suction plate arms bracket, winch,<br>crane tip, load hook and forklift fork |

# 

The innovative quick-change system enables uncomplicated mounting of attachments such as electric winch, forklift fork, load hook, etc.