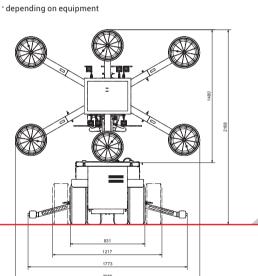

# Glassworker GW425

Lifting device | Uplifter

| microsett.          |                                                                                                                                                                                                                                                                      |
|---------------------|----------------------------------------------------------------------------------------------------------------------------------------------------------------------------------------------------------------------------------------------------------------------|
| Load capacity       | <b>№</b> 425 kg                                                                                                                                                                                                                                                      |
| Working height max. | 2,99 m Center vacuum cross                                                                                                                                                                                                                                           |
| Indoor              |                                                                                                                                                                                                                                                                      |
| Outdoor suitable    |                                                                                                                                                                                                                                                                      |
| Highlifter          | Standard                                                                                                                                                                                                                                                             |
| Scope forward       | 1,70 m                                                                                                                                                                                                                                                               |
| Dead weight         | 680 kg                                                                                                                                                                                                                                                               |
| Length              | 2,28 m                                                                                                                                                                                                                                                               |
| Wide                | 0,79 m                                                                                                                                                                                                                                                               |
| Operating time      | up to 8 hours                                                                                                                                                                                                                                                        |
| Accessories         | white non-marking solid tires, black solid tires (PUR), double tires for all types of tires, load hook, forklift fork, angle correction, cross bar can be rotated, bellows suction plate, LED working lights, side extensions, radio remote control, cover and winch |

\*depending on equipment