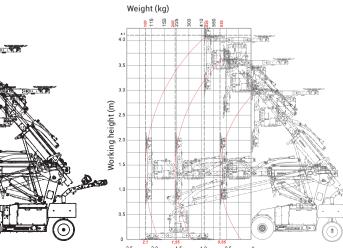

GW625 Standard

Weight (kg)

# The GW625-2 is the lightweight in its class and can therefore be used

Whether it is used in single-family homes, narrow passages or curved panes, almost anything is possible.