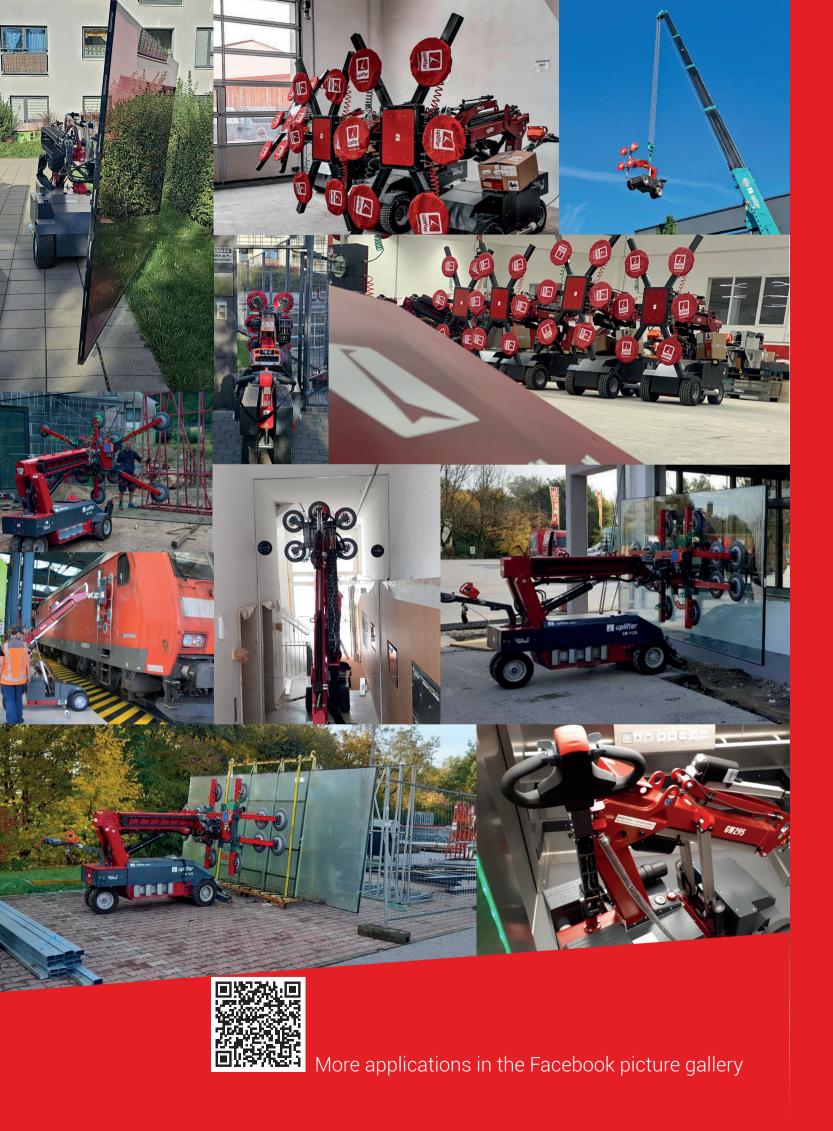

# 

The innovative quick-change system enables uncomplicated mounting of attachments such as electric winch, forklift fork, load hook, etc.