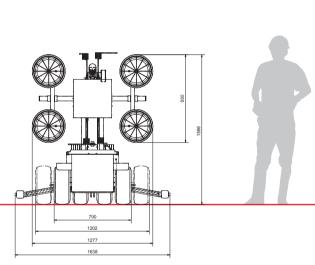

# Glassworker GW625

Lifting device | Uplifter

| manne i contr       |                                                                                                                                                                                                                                                                                                                   |
|---------------------|-------------------------------------------------------------------------------------------------------------------------------------------------------------------------------------------------------------------------------------------------------------------------------------------------------------------|
| Load capacity       | <b>6</b> 625 kg                                                                                                                                                                                                                                                                                                   |
| Working height max. | ‡ 3,64 m Center vacuum cross                                                                                                                                                                                                                                                                                      |
| Indoor              |                                                                                                                                                                                                                                                                                                                   |
| Outdoor suitable    |                                                                                                                                                                                                                                                                                                                   |
| Highlifter          | optional                                                                                                                                                                                                                                                                                                          |
| Scope forward       | 1,49 - 2,10 m                                                                                                                                                                                                                                                                                                     |
| Dead weight         | 1.035 - 1.095 kg                                                                                                                                                                                                                                                                                                  |
| Length              | 2,46 m                                                                                                                                                                                                                                                                                                            |
| Wide                | 0,84 m                                                                                                                                                                                                                                                                                                            |
| Operating time      | up to 8 hours                                                                                                                                                                                                                                                                                                     |
| Accessories         | white non-marking solid tires, black solid tires (PUR), double tires for all types of tires, load hook, crane tip, forklift fork, additional horizontal tilting (HK+), cover hood, LED working light, adapter for curved discs, mount extensions for curved discs, posts, etc., foam rubber suction pad and winch |