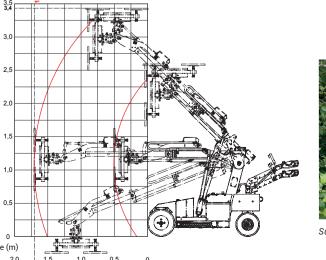

# Glassworker GW425

Lifting device | Uplifter

| microsett.          |                                                                                                                                                                                                                                                                      |
|---------------------|----------------------------------------------------------------------------------------------------------------------------------------------------------------------------------------------------------------------------------------------------------------------|
| Load capacity       | <b>№</b> 425 kg                                                                                                                                                                                                                                                      |
| Working height max. | 2,99 m Center vacuum cross                                                                                                                                                                                                                                           |
| Indoor              |                                                                                                                                                                                                                                                                      |
| Outdoor suitable    |                                                                                                                                                                                                                                                                      |
| Highlifter          | Standard                                                                                                                                                                                                                                                             |
| Scope forward       | 1,70 m                                                                                                                                                                                                                                                               |
| Dead weight         | 680 kg                                                                                                                                                                                                                                                               |
| Length              | 2,28 m                                                                                                                                                                                                                                                               |
| Wide                | 0,79 m                                                                                                                                                                                                                                                               |
| Operating time      | up to 8 hours                                                                                                                                                                                                                                                        |
| Accessories         | white non-marking solid tires, black solid tires (PUR), double tires for all types of tires, load hook, forklift fork, angle correction, cross bar can be rotated, bellows suction plate, LED working lights, side extensions, radio remote control, cover and winch |

### Weight (kg)

Suitable for outdoor use to move windows from the outside to the inside  $\,$