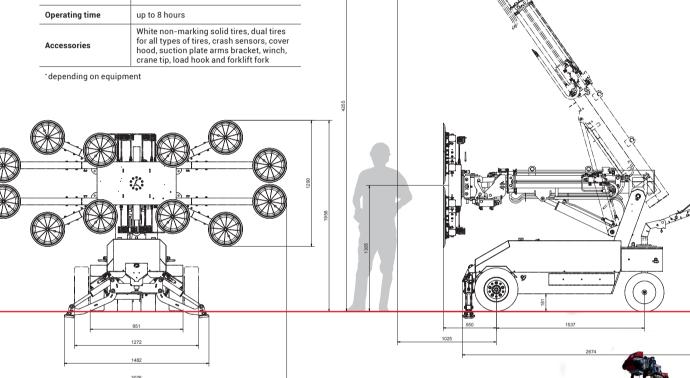

# Glassworker GW1125

Lifting device | **Uplifter** 

| Load capacity            | <b>№</b> 1.125 kg                                                                                                                                                               |
|--------------------------|---------------------------------------------------------------------------------------------------------------------------------------------------------------------------------|
| Working height max.      | 4,25 m Center vacuum cross                                                                                                                                                      |
| Indoor                   |                                                                                                                                                                                 |
| Outdoor suitable         |                                                                                                                                                                                 |
| Highlifter               | Standard                                                                                                                                                                        |
| Scope forward            | 2,32 m                                                                                                                                                                          |
| Dead weight <sup>*</sup> | 1.250 - 1500 kg                                                                                                                                                                 |
| Length                   | 2,68 m                                                                                                                                                                          |
| Wide                     | 0,96 m                                                                                                                                                                          |
| Operating time           | up to 8 hours                                                                                                                                                                   |
| Accessories              | White non-marking solid tires, dual tires<br>for all types of tires, crash sensors, cover<br>hood, suction plate arms bracket, winch,<br>crane tip, load hook and forklift fork |

\*depending on equipment