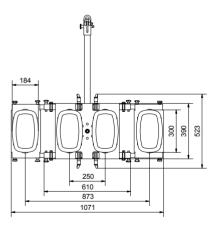

## Vacuum cup UPG300

Vacuum technology | **Uplifter** 

| Load capacity         | د.<br>300 kg       |
|-----------------------|--------------------|
| Suction disc quantity | O 4 Pieces         |
| Curved discs          |                    |
| Lowering cylinder     |                    |
| Radio remote control  |                    |
| Dead weight max.      | 40,0 kg            |
| Length max./min.      | 1,09/0,65 m        |
| Wide max./min.        | 0,7 m              |
| Inclination angle     | 120°               |
| Rotatability          | approx. 3.0 hours  |
| Rotatability          | approx. 3.0 hours* |