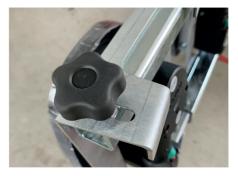

Outer extensions can be easily tilted to accommodate curved elements

These electric vacuums can suck not only glass through their foam rubber suction lip