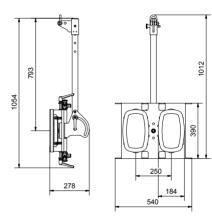

## Vacuum cup UPG300

Vacuum technology | **Uplifter** 

| Load capacity         | د.<br>300 kg       |
|-----------------------|--------------------|
| Suction disc quantity | O 4 Pieces         |
| Curved discs          |                    |
| Lowering cylinder     |                    |
| Radio remote control  |                    |
| Dead weight max.      | 40,0 kg            |
| Length max./min.      | 1,09/0,65 m        |
| Wide max./min.        | 0,7 m              |
| Inclination angle     | 120°               |
| Rotatability          | approx. 3.0 hours  |
| Rotatability          | approx. 3.0 hours* |