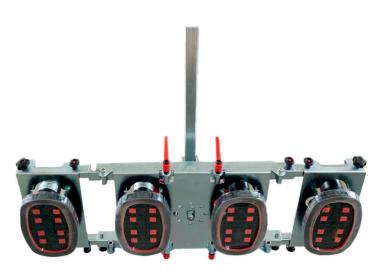

## Vacuum cup UPG300

Vacuum technology | **Uplifter** 

| Load capacity         | د.<br>300 kg       |
|-----------------------|--------------------|
| Suction disc quantity | O 4 Pieces         |
| Curved discs          |                    |
| Lowering cylinder     |                    |
| Radio remote control  |                    |
| Dead weight max.      | 40,0 kg            |
| Length max./min.      | 1,09/0,65 m        |
| Wide max./min.        | 0,7 m              |
| Inclination angle     | 120°               |
| Rotatability          | approx. 3.0 hours  |
| Rotatability          | approx. 3.0 hours* |