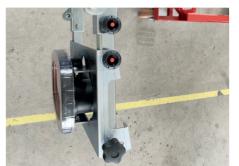

## Vacuum cup UPG300

Vacuum technology | **Uplifter** 

| Load capacity         | د.<br>300 kg       |
|-----------------------|--------------------|
| Suction disc quantity | O 4 Pieces         |
| Curved discs          |                    |
| Lowering cylinder     |                    |
| Radio remote control  |                    |
| Dead weight max.      | 40,0 kg            |
| Length max./min.      | 1,09/0,65 m        |
| Wide max./min.        | 0,7 m              |
| Inclination angle     | 120°               |
| Rotatability          | approx. 3.0 hours  |
| Rotatability          | approx. 3.0 hours* |