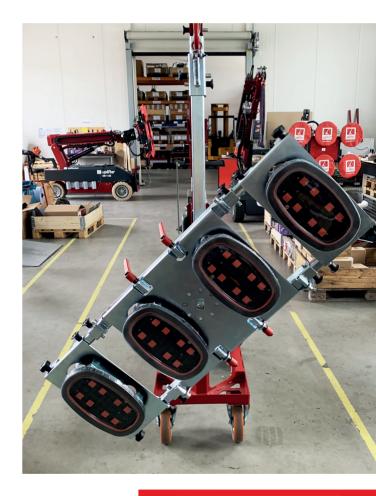

Outer extensions can be easily tilted to accommodate curved elements

These electric vacuums can suck not only glass through their foam rubber suction lip